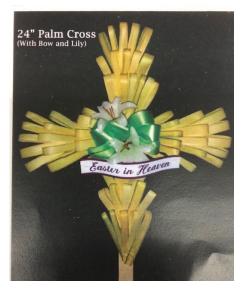

|   |   |   | Christmas                                                                                            |       |                    |
|---|---|---|------------------------------------------------------------------------------------------------------|-------|--------------------|
| A | ( | ) | Christmas Pillow (24" x 36")                                                                         | Price | \$65.00            |
| В | ( | ) | Christmas Wreath (24" diameter)                                                                      | Price | \$50.00            |
|   | ( | ) | Emailed photo of arrangement on site (Christmas)                                                     | Price | \$6.00             |
|   |   |   | Easter                                                                                               |       |                    |
| С | ( | ) | Palm Cross (24")                                                                                     | Price | \$40.00            |
| D | ( | ) | Palm Cross (30")                                                                                     | Price | \$45.00            |
|   | ( | ) | Emailed photo of arrangement on site (Easter)                                                        | Price | \$6.00             |
|   |   |   | Mother's Day                                                                                         |       |                    |
| Е | ( | ) | Mother's Day Heart                                                                                   | Price | \$45.00            |
|   | ( | ) | Emailed photo of arrangement on site (Mother's Day)                                                  | Price | \$6.00             |
|   |   |   | Bundles                                                                                              |       |                    |
| F | ( | ) | Holiday Bundle Small including:<br>(Christmas Wreath, Easter 24'' Palm Cross and Mother's Day Heart) | Price | \$115.00           |
| G | ( | ) | Holiday Bundle Large including:<br>(Christmas Pillow, Easter 30" Palm Cross and Mother's Day Heart)  | Price | \$135.00           |
|   | ( | ) | Emailed (3) photos of arrangements on site holiday bundles                                           | Price | \$15.00 per bundle |
|   |   |   | ORDER TOTAL / AMOUNT ENCLOSED                                                                        | \$    |                    |