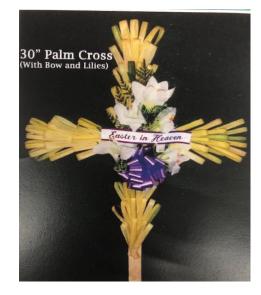

|   |   |   | Christmas                                                                                            |       |                    |
|---|---|---|------------------------------------------------------------------------------------------------------|-------|--------------------|
| A | ( | ) | Christmas Pillow (24" x 36")                                                                         | Price | \$65.00            |
| В | ( | ) | Christmas Wreath (24" diameter)                                                                      | Price | \$50.00            |
|   | ( | ) | Emailed photo of arrangement on site (Christmas)                                                     | Price | \$6.00             |
|   |   |   | Easter                                                                                               |       |                    |
| С | ( | ) | Palm Cross (24")                                                                                     | Price | \$40.00            |
| D | ( | ) | Palm Cross (30")                                                                                     | Price | \$45.00            |
|   | ( | ) | Emailed photo of arrangement on site (Easter)                                                        | Price | \$6.00             |
|   |   |   | Mother's Day                                                                                         |       |                    |
| Е | ( | ) | Mother's Day Heart                                                                                   | Price | \$45.00            |
|   | ( | ) | Emailed photo of arrangement on site (Mother's Day)                                                  | Price | \$6.00             |
|   |   |   | Bundles                                                                                              |       |                    |
| F | ( | ) | Holiday Bundle Small including:<br>(Christmas Wreath, Easter 24'' Palm Cross and Mother's Day Heart) | Price | \$115.00           |
| G | ( | ) | Holiday Bundle Large including:<br>(Christmas Pillow, Easter 30" Palm Cross and Mother's Day Heart)  | Price | \$135.00           |
|   | ( | ) | Emailed (3) photos of arrangements on site holiday bundles                                           | Price | \$15.00 per bundle |
|   |   |   | ORDER TOTAL / AMOUNT ENCLOSED                                                                        | \$    |                    |