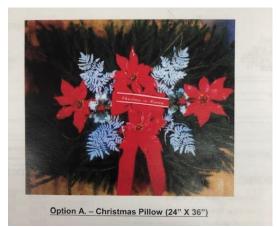

|   |   |   | Christmas                                                                                            |       |                    |
|---|---|---|------------------------------------------------------------------------------------------------------|-------|--------------------|
| A | ( | ) | Christmas Pillow (24" x 36")                                                                         | Price | \$65.00            |
| В | ( | ) | Christmas Wreath (24" diameter)                                                                      | Price | \$50.00            |
|   | ( | ) | Emailed photo of arrangement on site (Christmas)                                                     | Price | \$6.00             |
|   |   |   | Easter                                                                                               |       |                    |
| С | ( | ) | Palm Cross (24")                                                                                     | Price | \$40.00            |
| D | ( | ) | Palm Cross (30")                                                                                     | Price | \$45.00            |
|   | ( | ) | Emailed photo of arrangement on site (Easter)                                                        | Price | \$6.00             |
|   |   |   | Mother's Day                                                                                         |       |                    |
| Е | ( | ) | Mother's Day Heart                                                                                   | Price | \$45.00            |
|   | ( | ) | Emailed photo of arrangement on site (Mother's Day)                                                  | Price | \$6.00             |
|   |   |   | Bundles                                                                                              |       |                    |
| F | ( | ) | Holiday Bundle Small including:<br>(Christmas Wreath, Easter 24'' Palm Cross and Mother's Day Heart) | Price | \$115.00           |
| G | ( | ) | Holiday Bundle Large including:<br>(Christmas Pillow, Easter 30" Palm Cross and Mother's Day Heart)  | Price | \$135.00           |
|   | ( | ) | Emailed (3) photos of arrangements on site holiday bundles                                           | Price | \$15.00 per bundle |
|   |   |   | ORDER TOTAL / AMOUNT ENCLOSED                                                                        | \$    |                    |