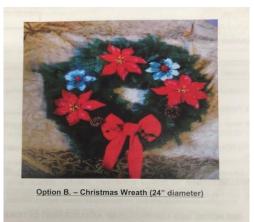

|   |   |   | Christmas                                                                                            |       |                    |
|---|---|---|------------------------------------------------------------------------------------------------------|-------|--------------------|
| A | ( | ) | Christmas Pillow (24" x 36")                                                                         | Price | \$65.00            |
| В | ( | ) | Christmas Wreath (24" diameter)                                                                      | Price | \$50.00            |
|   | ( | ) | Emailed photo of arrangement on site (Christmas)                                                     | Price | \$6.00             |
|   |   |   | Easter                                                                                               |       |                    |
| С | ( | ) | Palm Cross (24")                                                                                     | Price | \$40.00            |
| D | ( | ) | Palm Cross (30")                                                                                     | Price | \$45.00            |
|   | ( | ) | Emailed photo of arrangement on site (Easter)                                                        | Price | \$6.00             |
|   |   |   | Mother's Day                                                                                         |       |                    |
| Е | ( | ) | Mother's Day Heart                                                                                   | Price | \$45.00            |
|   | ( | ) | Emailed photo of arrangement on site (Mother's Day)                                                  | Price | \$6.00             |
|   |   |   | Bundles                                                                                              |       |                    |
| F | ( | ) | Holiday Bundle Small including:<br>(Christmas Wreath, Easter 24'' Palm Cross and Mother's Day Heart) | Price | \$115.00           |
| G | ( | ) | Holiday Bundle Large including:<br>(Christmas Pillow, Easter 30" Palm Cross and Mother's Day Heart)  | Price | \$135.00           |
|   | ( | ) | Emailed (3) photos of arrangements on site holiday bundles                                           | Price | \$15.00 per bundle |
|   |   |   | ORDER TOTAL / AMOUNT ENCLOSED                                                                        | \$    |                    |