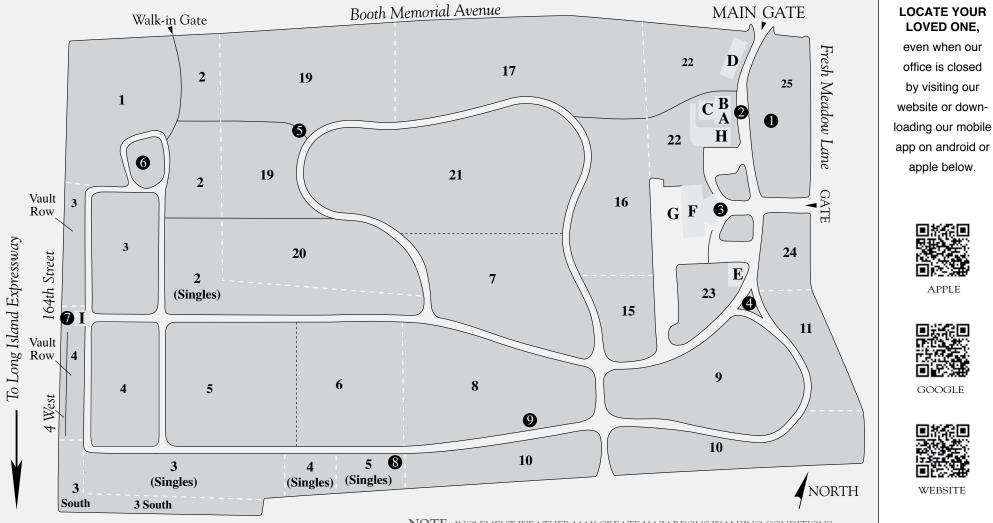

# <u>SHRINES</u>

- 1) Shrine of St. Francis of Assisi
- 2) Memorial to the Innocent Unborn
- 3) Shrine of Our Lady, Queen of Heaven and Earth
- 4) Shrine of the Risen Christ
- 5) Shrine of St. Patrick
- 6) Sisters of St. Joseph (Burial Site)
- 7) Shrine of St. Brigid
- 8) Shrine of St. Michael the Archangel
- 9) Shrine of St. Joseph

#### COMMUNITY MAUSOLEUMS, CEMETERY BUILDING STRUCTURES, & PUBLIC FACILITIES

- A) Mt. St. Mary Cemetery Office
- B) Mt. St. Mary Cemetery Chapel
- C) Public Restrooms
- D) Mary, Mother of God Mausoleum
- E) Flagpole
- F) Interment Chapel
- G) Service / Maintenance Building
- H) Mary Gate of Heaven Mausoleum
- I) Our Lady of Grace Columbaria

# MT. ST. MARY CEMETERY

172-00 Booth Memorial Avenue Flushing, New York 11365 Telephone: (718) 353-1560 Fax: (718) 353-1812 www.ccbklyn.org